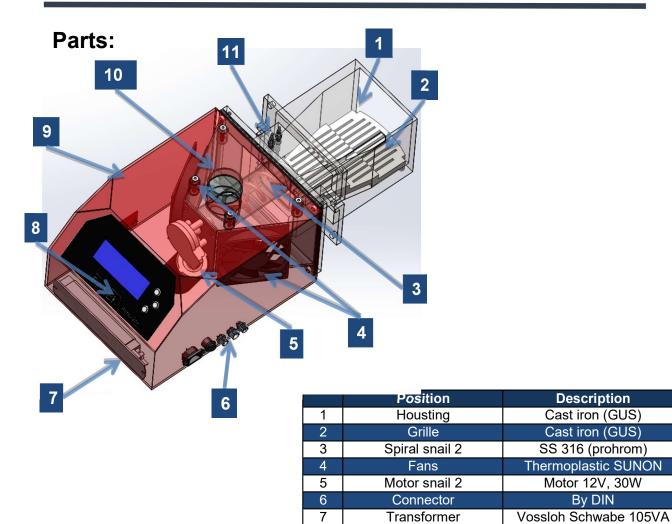

7

8

9 10

11

Transformer

Electronics with display Mask

Fan bracket

Heaters