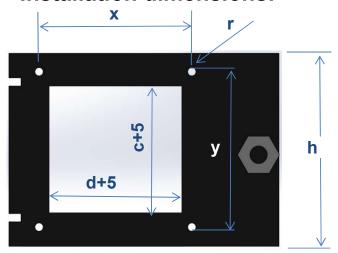

## **Installation dimensions:**

|     | Description              | mm   |
|-----|--------------------------|------|
| h   | Reqired min. door heigh  | 230  |
| r   | Mounting hole diameter   | Ø 10 |
| c+5 | Opening for installation | 170  |
| d+5 | Opening for installation | 160  |
| Х   | Distance mounting bolts  | 180  |
| у   | Distance mounting bolts  | 180  |