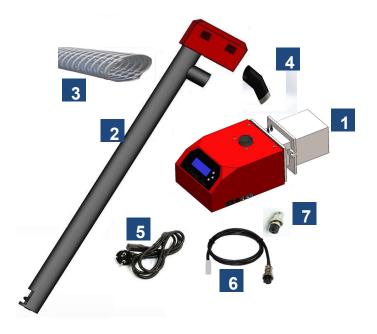

#### Content sets GAP25 Armadilo:

|   | Description                    |
|---|--------------------------------|
| 1 | Burner                         |
| 2 | Screw conveyor- doser          |
| 3 | Flexible hose                  |
| 4 | Editorial hoses                |
| 5 | Power cord                     |
| 6 | Termal catheter with connector |
| 7 | Thermostat connector           |