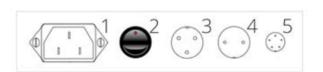

## **Schedule connectors:**

|   | Description                | mm  |
|---|----------------------------|-----|
| а | Length stokehole           | 182 |
| b | Length outside housing     | 450 |
| С | Height housing             | 155 |
| d | Width housing              | 165 |
| е | Width prefabricated lamell | 210 |
| f | Height prefabricated lamel | 210 |
| g | Overal heigh of burner     | 205 |
| i | Overal width of burner     | 277 |

|   | Description                             |
|---|-----------------------------------------|
| 1 | IEC30620-C13 power connector            |
| 2 | Power swich                             |
| 3 | Three-pin connector for screw conveyor  |
| 4 | Two-pin connector for room thermostat   |
| 5 | Five-pin connector for thermo- catheter |