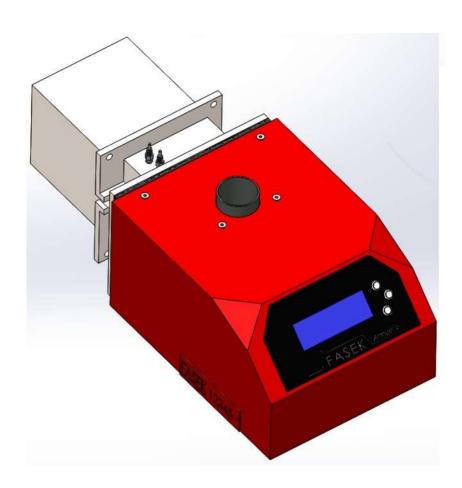

# BURNER GAP 25 Armadilo

#### **General characteristics**

Burner Gap 25 Armadilo is designed to burn wood pellets and biomass pellets diameter of 6 mm.

- Housing and grille made of cast iron tricknes 12mm
- Power on biomass pellets from 3 to 35 kWh
- Power on wood pellets from 3 to 50 kWh
- Digital boiler regulation
- Softvare in Serbian
- Multiple protection against self-ignition
- Two temperature catheter ( optional 3)
- The scope regulation 90°C (optional 150°C)
- Photo-sensor to control flames
- ➤ Power supply 230V
- Operating voltage 12V
- Electricity consumption per hour 30W
- The burner has three levels of protection
- The possibility of connecting a room thermostat
- The possibility to work on UPS system