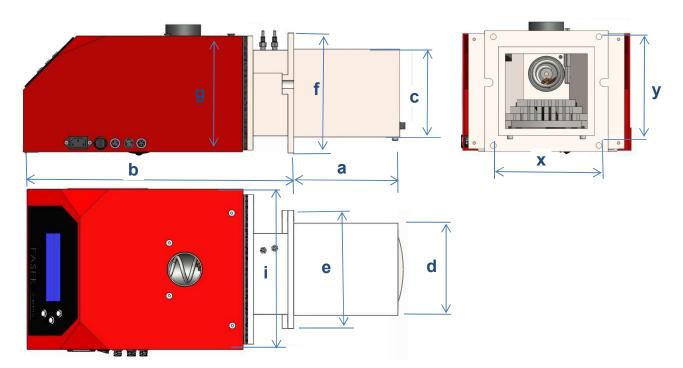

## **Dimensions and installation dimensions:**

## **Schedule connectors:**

|   | Description                | mm  |
|---|----------------------------|-----|
| а | Length stokehole           | 182 |
| b | Length outside housing     | 450 |
| С | Height housing             | 155 |
| d | Width housing              | 165 |
| е | Width prefabricated lamell | 210 |
| f | Height prefabricated lamel | 210 |
| g | Overal heigh of burner     | 205 |
| i | Overal width of burner     | 277 |